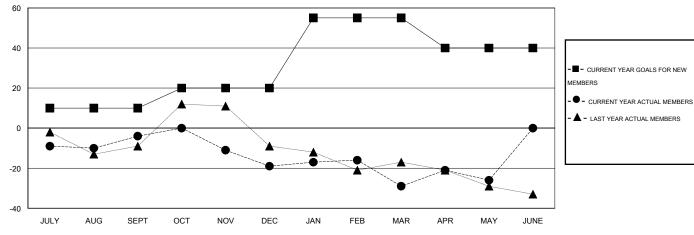

## GOALS AND ACTUAL NEW CLUBS CUMULATIVE

| DROPPED CLUBS: 1  DROPPED MEMBERS |     | 47 CLUBS OF 71 ADDED 1 OR MORE NEW MEMBERS | GENDER DISTRIBUTION           MALE         957 (69.91%)           FEMALE         412 (30.09%) |     |
|-----------------------------------|-----|--------------------------------------------|-----------------------------------------------------------------------------------------------|-----|
| DECEASED                          | 12  | CLICK HERE FOR HEALTH ASSESSMENT DATA      | FAMILY UNIT MEMBERS                                                                           | 201 |
| CLUB CANCELLED OTHER              | 148 |                                            | HEAD OF HOUSEHOLD                                                                             | 99  |
| TOTAL                             | 160 |                                            | NON-HEAD OF HOUSEHOLD                                                                         | 102 |