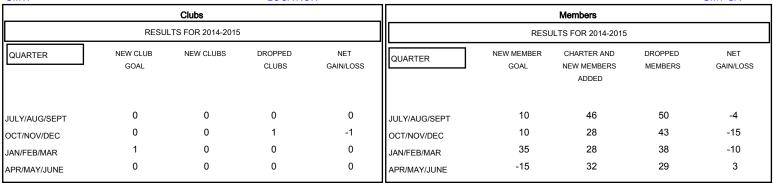

## GOALS AND ACTUAL NEW CLUBS CUMULATIVE

| DROPPED CLUBS: 1  DROPPED MEMBERS |     | 47 CLUBS OF 71 ADDED 1 OR MORE NEW MEMBERS | GENDER DISTRIBUTION           MALE         957 (69.91%)           FEMALE         412 (30.09%) |     |
|-----------------------------------|-----|--------------------------------------------|-----------------------------------------------------------------------------------------------|-----|
| DECEASED                          | 12  | CLICK HERE FOR HEALTH ASSESSMENT DATA      | FAMILY UNIT MEMBERS                                                                           | 201 |
| CLUB CANCELLED OTHER              | 148 |                                            | HEAD OF HOUSEHOLD                                                                             | 99  |
| TOTAL                             | 160 |                                            | NON-HEAD OF HOUSEHOLD                                                                         | 102 |